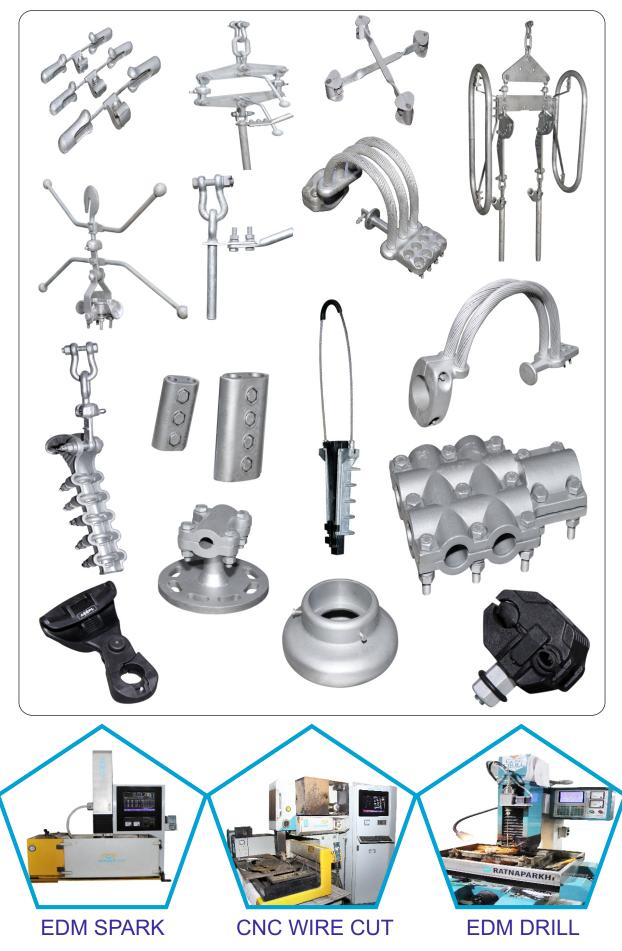

#### Hardware Products Manufactured by us

- Hardware Fitting for single, Twin & Quad Conductors for Substation upto 400KV
- Sub-station Hardware Fittings for Single, Twin & Quad Conductors upto 400KV
- Sub-Station Clamps and Connectors for Single, Twin & Quad Conductors upto 400KV Systems.
- Fexible and Rigid Spacers for Twin & Quad Conductors for Lines upto 400KV
- Vibration Dampers, Midspan Compression Joints, Repair Sleeves, PA Rods for Conductors & Earthwire.
- Earthwire Hardware Fittings & Accessories upto 400KV
- AB Cable Accessories
- Conductor Accessories.

### MANUFACTURING FACILITY

Lathes Power Presses Milling Machines Pipe Bending Machine Drilling Machine Grinders Hydraulic Presses Circular Saws Pre-forming Machine for Helical Products Welding Machines (TIG & MIG) Pressure Die Casting VMC CNC